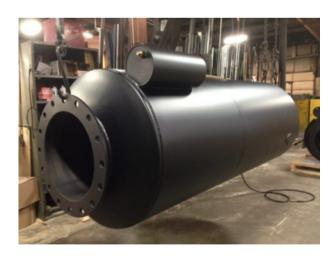

## **Spark Arresting Cylindrical Silencers**

| Grades       | <ul> <li>EGSA Grades 1-8</li> <li>Attenuation levels of 1-15 dbA to 55-60 dbA</li> </ul>                                                                                                                                                             |
|--------------|------------------------------------------------------------------------------------------------------------------------------------------------------------------------------------------------------------------------------------------------------|
| Construction | <ul> <li>Sizes 6" and below come standard with ID Cuff/OD Tube connections</li> <li>Sizes 6" and above come standard with ANSI pattern flanged connections</li> <li>Additional connections available</li> </ul>                                      |
| Finish       | <ul> <li>Standard aluminized steel with high-temperature, oven-cured black paint</li> <li>Additional colors and stainless steel available</li> </ul>                                                                                                 |
| Options      | <ul> <li>304L or 316L stainless steel</li> <li>Dual inlet or custom inlet/outlet configurations</li> <li>Thermal insulation blankets to suit all configurations available</li> <li>Mounting brackets, gussets, and lifting lugs available</li> </ul> |