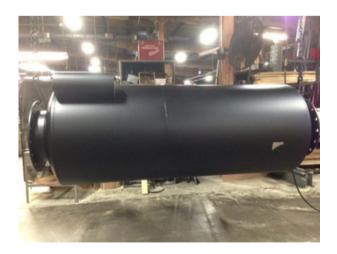

## **Spark Arresting Cylindrical Silencers**

| Grades       | <ul> <li>EGSA Grades 1-8</li> <li>Attenuation levels of 1-15 dbA to 55-60 dbA</li> </ul>                                                                                                                                                             |
|--------------|------------------------------------------------------------------------------------------------------------------------------------------------------------------------------------------------------------------------------------------------------|
| Construction | <ul> <li>Sizes 6" and below come standard with ID Cuff/OD Tube connections</li> <li>Sizes 6" and above come standard with ANSI pattern flanged connections</li> <li>Additional connections available</li> </ul>                                      |
| Finish       | <ul> <li>Standard aluminized steel with high-temperature, oven-cured black paint</li> <li>Additional colors and stainless steel available</li> </ul>                                                                                                 |
| Options      | <ul> <li>304L or 316L stainless steel</li> <li>Dual inlet or custom inlet/outlet configurations</li> <li>Thermal insulation blankets to suit all configurations available</li> <li>Mounting brackets, gussets, and lifting lugs available</li> </ul> |