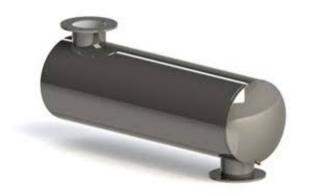

## **Cylindrical Exhaust Silencers**

| Grades       | <ul> <li>EGSA Grades 1-8</li> <li>Attenuation levels of 1-15 dbA to 55-60 dbA</li> </ul>                                                                                                                                                             |
|--------------|------------------------------------------------------------------------------------------------------------------------------------------------------------------------------------------------------------------------------------------------------|
| Construction | <ul> <li>Sizes 6" and below come standard with ID Cuff/OD Tube connections</li> <li>Sizes 6" and above come standard with ANSI pattern flanged connections</li> <li>Additional connections available</li> </ul>                                      |
| Finish       | <ul> <li>Standard aluminized steel with high-temperature, oven-cured black<br/>paint</li> <li>Additional colors and stainless steel available</li> </ul>                                                                                             |
| Options      | <ul> <li>304L or 316L stainless steel</li> <li>Dual inlet or custom inlet/outlet configurations</li> <li>Thermal insulation blankets to suit all configurations available</li> <li>Mounting brackets, gussets, and lifting lugs available</li> </ul> |