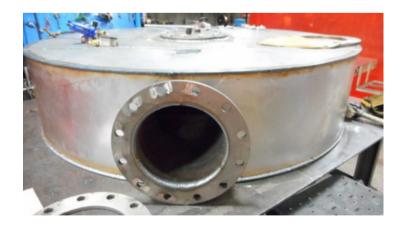

## A401 Serenity / Puck Silencers

| Applications | This space-saving design is engineered to provide critical attenuation in small spaces. Best used for applications where ambient noise levels are relatively low. Excellent for use in enclosures, trailers, marine, or any application where space is extremely restricted. |
|--------------|------------------------------------------------------------------------------------------------------------------------------------------------------------------------------------------------------------------------------------------------------------------------------|
| Construction | <ul> <li>2" thick compressed thermal/acoustical fiberglass packed shell</li> <li>Bracket options include top mounted, bottom mounted, or none</li> <li>Additional connections available</li> <li>Available in spark arresting model</li> </ul>                               |
| Finish       | <ul> <li>Standard aluminized steel with high-temperature, oven-cured black paint</li> <li>Additional colors and stainless steel available</li> </ul>                                                                                                                         |
| Options      | <ul> <li>304L or 316L stainless steel</li> <li>Dual inlet or custom inlet/outlet configurations</li> <li>Thermal insulation blankets to suit all configurations available</li> <li>Mounting brackets, gussets, and lifting lugs available</li> </ul>                         |