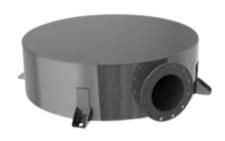

## A401 Serenity / Puck Silencers

| Applications | This space-saving design is engineered to provide critical attenuation in small spaces. Best used for applications where ambient noise levels are relatively low. Excellent for use in enclosures, trailers, marine, or any application where space is extremely restricted. |
|--------------|------------------------------------------------------------------------------------------------------------------------------------------------------------------------------------------------------------------------------------------------------------------------------|
| Construction | <ul> <li>2" thick compressed thermal/acoustical fiberglass packed shell</li> <li>Bracket options include top mounted, bottom mounted, or none</li> <li>Additional connections available</li> <li>Available in spark arresting model</li> </ul>                               |
| Finish       | <ul> <li>Standard aluminized steel with high-temperature, oven-cured black paint</li> <li>Additional colors and stainless steel available</li> </ul>                                                                                                                         |
| Options      | <ul> <li>304L or 316L stainless steel</li> <li>Dual inlet or custom inlet/outlet configurations</li> <li>Thermal insulation blankets to suit all configurations available</li> <li>Mounting brackets, gussets, and lifting lugs available</li> </ul>                         |