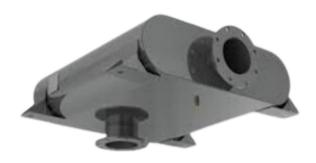

## **501 Flask Silencers**

| Applications | This space-saving design is engineered to provide critical attenuation in small spaces. Best used for applications where ambient noise levels are relatively low. Excellent for use in enclosures, trailers, marine, or any application where space is extremely restricted. |
|--------------|------------------------------------------------------------------------------------------------------------------------------------------------------------------------------------------------------------------------------------------------------------------------------|
| Construction | <ul> <li>2" thick compressed thermal/acoustical fiberglass packed shell</li> <li>Bracket options include top mounted, bottom mounted, or none</li> <li>Additional connections available</li> </ul>                                                                           |
| Finish       | <ul> <li>Standard aluminized steel with high-temperature, oven-cured black paint</li> <li>Additional colors and stainless steel available</li> </ul>                                                                                                                         |
| Options      | <ul> <li>304L or 316L stainless steel</li> <li>Dual inlet or custom inlet/outlet configurations</li> <li>Thermal insulation blankets to suit all configurations available</li> <li>Mounting brackets, gussets, and lifting lugs available</li> </ul>                         |